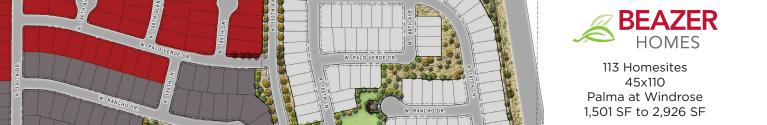

## Homes by Towne

98 Homesites 53x115 Lantera at Windrose 1,574 SF to 3,158 SF

95 Homesites 50x110 Castillo & Villagio Series 1,486 SF to 3,199 SF

WINDR®SI

138 Single-Family Rental Homes 700 SF to 1,032 SF